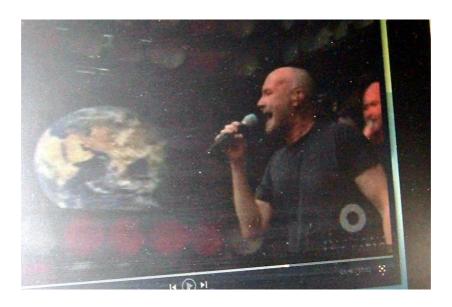

The event opens with the 'SOS All Stars: Drummers'. Believe me there is nothing going on in this opening event that will save your soul or yourself. It is a very blatant Sun worship ritual. The powerful beat of the drums make people alert, just like fireworks do on New Years Eve, and whilst this is going on there are graphic images of the rising sun (rebirth) being displayed on the screens on stage. Once the Sun is in its full glory images of the world's creation are shown. 'Let there be light' sort of thing. Here are a couple of still images from the concert showing the birth of the Sun. Look... Can you see what I mean?

The opening ceremony at Live Earth. The birth of The Sun. (Sun Rising)
The crowd witness it and then they applaed and cheer

The Sun is now fully risen. The crowd at the venue and all those watching worldwide are now deceived into taking part in a Sun (Serpent) Worship Ritual in the guise of watching a concert IMO