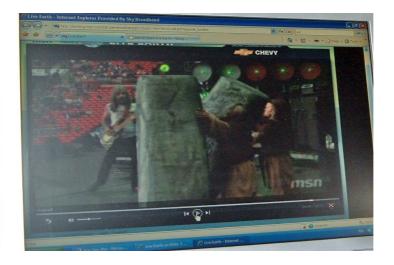

Spinal Tap... a classic example of Serpent Cult puppets

It would be another coincidence if this band also did Sun worship stuff on stage wouldn't it? Obviously symbolism can be easily hidden within their comedy can't it? I can only suggest you look at the Spinal Tap performance and try to look beyond the comedy side of things. It is really not that hard to do as Spinal Tap are not even funny. If you do watch the clip please note that two stone towers are placed on stage.

Spinal Tap singing 'Stonehenge'. Comedy? Or an occult sun ritual? I'm not laughing

To the crowd this is just suppose to be cheap props representing 'Stonehenge' and the 'top stone' doesn't appears on time so only the two pillars are used to carry out a ritual instead. (Nice one Mr Gore) It is obvious to me that the top stone was meant to be missing all along despite the pathetic acting (watch the recording yourself). Here are a couple of clips but I strongly suggest you see the performance (link at the end of this article)

The twin stone pillars placed on stage at Wembley to the song Stonehenge

Ring any bells?

The top stone arrives far too late.....all staged of course

I assure you that this performance is part of a sun worship ritual despite the spoof scenario.