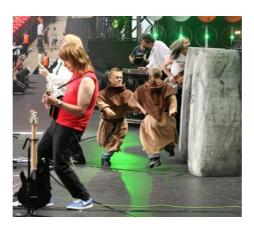

Anyways let us move on and look at the performance by 'Spinal Tap' that happens halfway through the Live Earth event. This group is supposed to be a spoof band. They reunited just to do the concert. http://en.wikipedia.org/wiki/Spinal Tap

Spinal Tap... a classic example of Serpent Cult puppets

It would be another coincidence if this band also did Sun worship stuff on stage wouldn't it? Obviously symbolism can be easily hidden within their comedy can't it? I can only suggest you look at the Spinal Tap performance and try to look beyond the comedy side of things. It is really not that hard to do as Spinal Tap are not even funny. If you do watch the clip please note that two stone towers are placed on stage.

Spinal Tap singing 'Stonehenge'. Comedy? Or an occult sun ritual? I'm not laughing

To the crowd this is just suppose to be cheap props representing 'Stonehenge' and the 'top stone' doesn't appears on time so only the two pillars are used to carry out a ritual instead. (Nice one Mr Gore) It is obvious to me that the top stone was meant to be missing all along despite the pathetic acting (watch the recording yourself). Here are a couple of clips but I strongly suggest you see the performance (link at the end of this article)

The twin stone pillars placed on stage at Wembley to the song Stonehenge

Ring any bells?

The top stone arrives far too late.....all staged of course

I assure you that this performance is part of a sun worship ritual despite the spoof scenario.