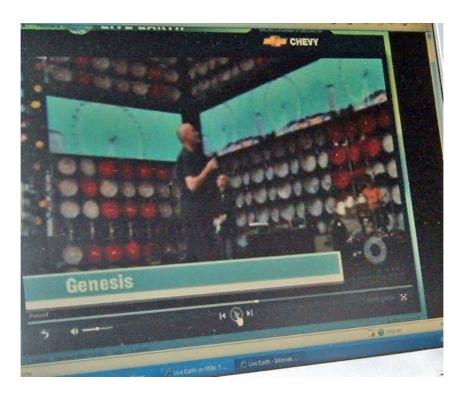

Ok? Coincidence is it? Well the next act to perform is a little bit more of a coincidence. Yes folks it is 'Genesis'. Let there be light again eh? I realise this seems comical but I try to point out in my articles and especially my new book that the Serpent Cult, reptilians, love taking the piss out of us apes. Here are a couple of symbolic pictures of 'Genesis' at the venue. One showing the planet Earth on screen and the other showing the 'BA' London Eye on screen.

'Turn it on again'. Genesis: Let There Be Light

'Land of confusion' by Genesis, order out of chaos. The rising Benben. The London Eye

I have pointed out in many articles that the London Eye (big wheel) is symbolic of the rising Benben and the Sun and it is used in most festivals. Obviously I received a bit of stick when I first started talking about these things but is it starting to click with you now? I bloody well hope so because my wife thinks I have developed a fetish for Ferris wheels!